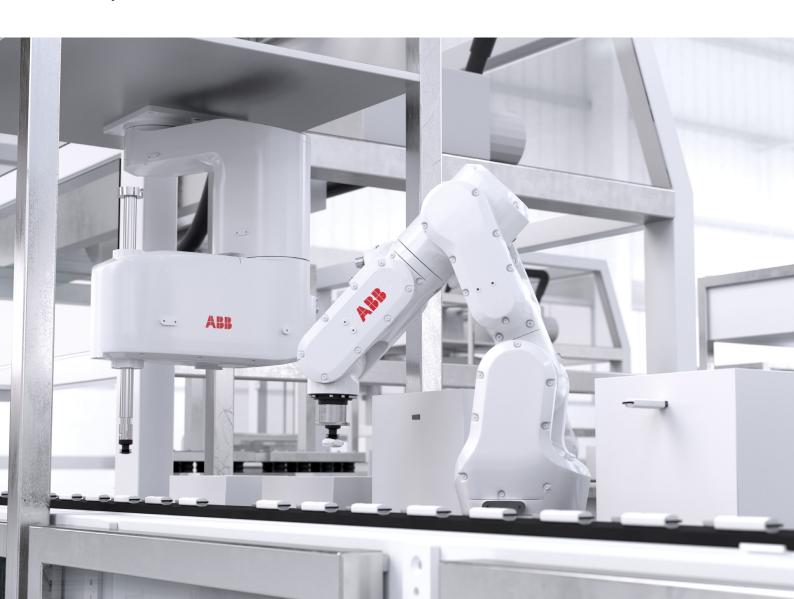

## **IRB 1100 and IRB 910INV**

# Cutting edge robotics for electronics manufacturing

Further expanding ABB's small robot portfolio, IRB 1100 provides 35% increased productivity and up to 10% space saving. The ceiling-mounted SCARA robot delivers maximum flexibility and space efficiency.