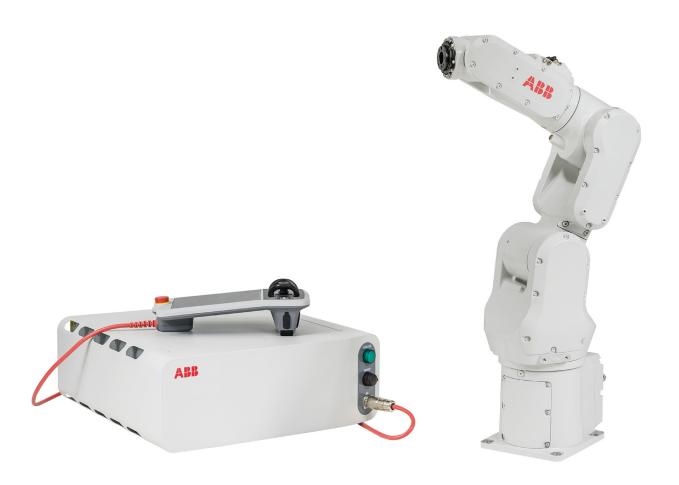

### **IRB 1100**

# The most compact and lightweight 6-axis robot ever

Further expanding ABB's small robot portfolio, IRB 1100 provides 35% increased productivity and up to 10% space saving. IRB 1100 enhances the industry's most comprehensive offering for fast, accurate small parts assembly solutions.