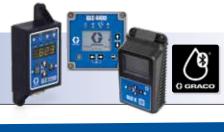

### **CONTROLLERS**

#### Take Total Control by Optimizing Lubrication Intervals

Information drives uptime. The Graco GLC™
Series of controllers capture and deliver
more information allowing for faster,
smarter decisions. Easy to understand
and easy to update, this family of
automatic lubrication controllers helps
increase productivity. Control your system
from the palm of your hand with the GLC X Controller
and Graco Auto Lube™ app.