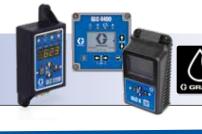

### **CONTROLLERS**

#### Take Total Control by Optimizing Lubrication Intervals

Information drives uptime. The Graco GLC™
Series of controllers capture and deliver
more information allowing for faster,
smarter decisions. Easy to understand
and easy to update, this family of
automatic lubrication controllers helps
increase productivity. Control your system
from the palm of your hand with the GLC X Controller
and Graco Auto Lube™ app.