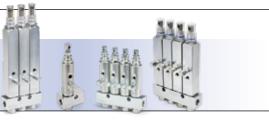

### **PUMPS**

## Lower Maintenance Costs with Frequent Lubrication

Reduce unplanned downtime and maintenance costs with on-vehicle and heavy equipment automatic oil and grease pumps. Automatic lubrication systems provide consistent lubrication on a more frequent basis than manual techniques. Too little lubrication can create heat and wear, while too much can create drag, heat and wear, and could even damage seals. Graco grease and oil pumps deliver the right amount of lubricant at the right time.

#### Keep Your Equipment Running Smoothly

Graco valves and injectors are designed for a wide range of configurations, outlets and dispense volumes to lubricate multiple-sized bearings and help minimize equipment downtime. Easily dispense lubricants to multiple zones — you program where and when.