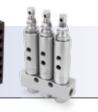

## Lower Maintenance Costs with Frequent Lubrication

Reduce unplanned downtime and maintenance costs with on-vehicle and heavy equipment automatic oil and grease pumps. Automatic lubrication systems provide consistent lubrication on a more frequent basis than manual techniques. Too little lubrication can create heat and wear, while too much can create drag, heat and wear, and could even damage seals. Graco grease and oil pumps deliver the right amount of lubricant at the right time.