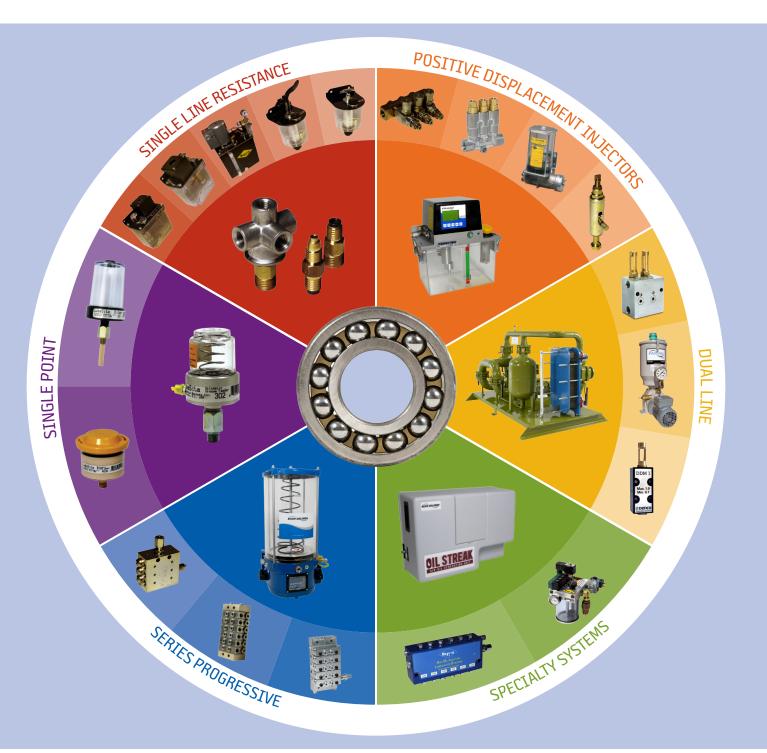

## Systems at a Glance

| SYSTEM TYPE                     | DESCRIPTION  Low-priced, small-sized, low pressure oil systems for use with meter and control units on small to medium machinery.       |  |  |  |  |
|---------------------------------|-----------------------------------------------------------------------------------------------------------------------------------------|--|--|--|--|
| Single Line Resistance          |                                                                                                                                         |  |  |  |  |
| Positive Displacement Injectors | Precise outputs and flexible design for oil and fluid grease systems on a wide variety of industrial and mobile machinery.              |  |  |  |  |
| Series Progressive              | Positive displacement non-adjusting divider valves with fail-safe monitoring and robust lubricators handle oil and grease applications. |  |  |  |  |
| Dual Line                       | The most respected name in the industry for dual line divider valves now features high-pressure central pumping stations.               |  |  |  |  |
| Specialty                       | Air/oil, spray mist and fluid recovery systems give you total control over your lubrication requirements.                               |  |  |  |  |
| Single Point                    | Football helmet-tough polycarbonate reservoirs and spring-driven greasers, along with wick oilers for individual bearing lubrication.   |  |  |  |  |